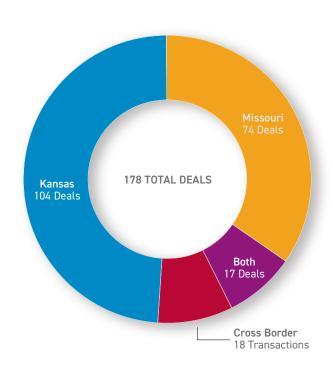

notable 2018 transactions included the pending sale of Sprint to T-Mobile for \$26.5 billion, the sale of DST Systems to SS&C Technologies for \$5.4 billion, the sale of Barlett & Company to Savage Companies, and the sale of NPC International to Eldridge Industries for \$1.0 billion.

## TOP DEALS OF 2018\*

\$26.5 billion — Sale of Sprint to T-Mobile

\$5.4 billion — Sale of DST Systems to SS&C Technologies

\$1.0 billion — Sale of NPC International to Eldridge Industries

#### **DEALS BY INDUSTRY**



#### TOP DEAL MAKERS



<sup>\*</sup> This list of top deals is compiled from the limited number of transactions for which terms were disclosed. Many deals do not disclose pricing and thus, are not included on this list.

## LOCAL BUYER, LOCAL SELLER, OR BOTH?



## TRANSACTION GEOGRAPHY



## HISTORICAL M&A ACTIVITY BY QUARTER

| YEAR | Q1 | Q2 | Q3 | Q4 | TOTAL |
|------|----|----|----|----|-------|
| 2018 | 52 | 52 | 44 | 47 | 195   |
| 2017 | 28 | 27 | 45 | 37 | 137   |
| 2016 | 40 | 32 | 32 | 28 | 132   |
| 2015 | 39 | 43 | 25 | 37 | 144   |
| 2014 | 33 | 26 | 37 | 30 | 126   |
| 2013 | 34 | 29 | 32 | 33 | 128   |

## 2018 LOCAL M&A ACTIVITY BY MONTH AND QUARTER

| Jan | Feb | Mar | Q1 Total |
|-----|-----|-----|----------|
| 27  | 14  | 11  | 52       |
| Apr | May | Jun | Q2 Total |
| 18  | 19  | 15  | 52       |
| Jul | Aug | Sep | Q3 Total |
| 14  | 21  | 9   | 44       |
| Oct | Nov | Dec | Q4 Total |
| 15  | 14  | 18  | 47       |

## 15 YEAR LOOKBACK

| YEAR | TOTAL |
|------|-------|
| 2018 | 195   |
| 2017 | 137   |
| 2016 | 132   |
| 2015 | 144   |
| 2014 | 1