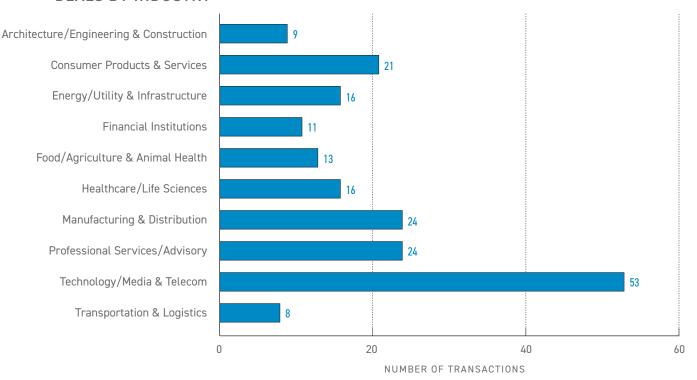

Much like the broader global market, our area once again saw strong activity in the Technology, Manufacturing, and Services sectors. Technology led the way with a record 53 transactions this past year. A few notable 2018 transactions included the pending sale of Sprint to T-Mobile for \$26.5 billion, the sale of DST Systems to SS&C Technologies for \$5.4 billion, the sale of Barlett & Company to Savage Companies, and the sale of NPC International to Eldridge Industries for \$1.0 billion.

#### **DEALS BY INDUSTRY**