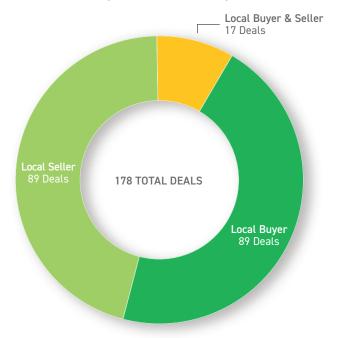

ctions this past year. A few notable 2018 transactions included the pending sale of Sprint to T-Mobile for \$26.5 billion, the sale of DST Systems to SS&C Technologies for \$5.4 billion, the sale of Barlett & Company to Savage Companies, and the sale of NPC International to Eldridge Industries for \$1.0 billion.

## TOP DEALS OF 2018\*

\$26.5 billion — Sale of Sprint to T-Mobile

\$5.4 billion — Sale of DST Systems to SS&C Technologies

\$1.0 billion — Sale of NPC International to Eldridge Industries

#### **DEALS BY INDUSTRY**



#### TOP DEAL MAKERS



<sup>\*</sup> This list of top deals is compiled from the limited number of transactions for which terms were disclosed. Many deals do not disclose pricing and thus, are not included on this list.

## LOCAL BUYER, LOCAL SELLER, OR BOTH?



## TRANSACTION GEOGRAPHY



## HISTORICAL M&A ACTIVITY BY QUARTER

| YEAR | Q1 | Q2 | Q3 | Q4 | TOTAL |
|------|----|----|----|----|-------|
| 2018 | 52 | 52 | 44 | 47 | 195   |
| 2017 | 28 | 27 | 45 | 37 | 137   |
| 2016 | 40 | 32 | 32 | 28 | 132   |
| 2015 | 39 | 43 | 25 | 37 | 144   |
| 2014 | 33 | 26 | 37 | 30 | 126   |
| 2013 | 34 | 29 | 32 | 33 | 128   |

## 2018 LOCAL M&A ACTIVITY BY MONTH AND QUARTER

| Jan | Feb | Mar | Q1 Total |
|-----|-----|-----|----------|
| 27  | 14  | 11  | 52       |
| Apr | May | Jun | Q2 Total |
| 18  | 19  | 15  | 52       |
| Jul | Aug | Sep | Q3 Total |
| 14  | 21  | 9   | 44       |
| Oct | Nov | Dec | Q4 Total |
| 15  | 14  | 18  | 47       |

## 15 YEAR LOOKBACK

| YEAR | TOTAL |
|------|-------|
| 2018 | 195   |
| 2017 | 137   |
| 2016 | 132   |