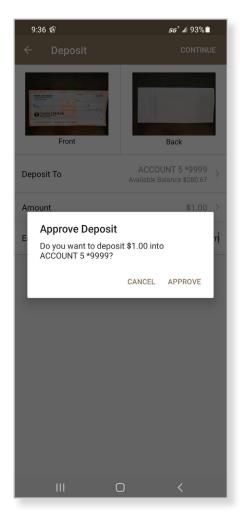

If the picture looks clear, select the **Green circle** button to accept.

Next, flip the check over, select the **Back option** and follow the same process to take an image of the back of the check.

Once you have both sides of the check imaged, select **Deposit**To and choose the account to which you want to deposit.

Next, select the **Amount** and enter the amount of the check.

Then select **Email Receipt** to (if there's not already an address showing) and type in an email address.

Finally, click **Continue** and then **Approve** to finalize the deposit.