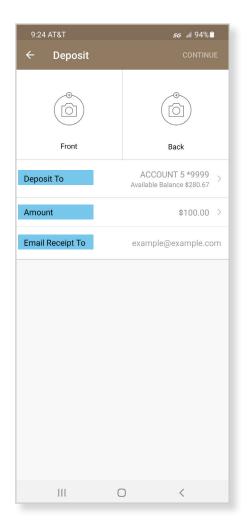

If the picture looks clear, select the **Green circle** button to accept.

Next, flip the check over, select the **Back option** and follow the same process to take an image of the back of the check.

Once you have both sides of the check imaged, select **Deposit**To and choose the account to which you want to deposit.

Next, select the **Amount** and enter the amount of the check.

Then select **Email Receipt** to (if there's not already an address showing) and type in an email address.

Finally, click **Continue** and then **Approve** to finalize the deposit.