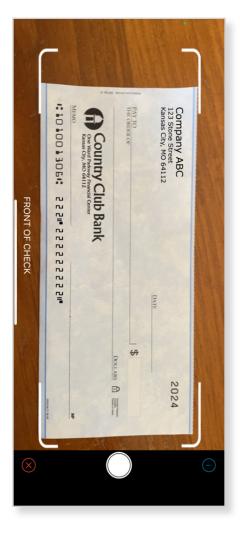

Next, the app will ask for **permission** to use your camera to capture images of the check.

**Click OK,** then click the **Front** option to take a picture of the check.

Position the check within the crop marks on your phone's screen, then click the white circle button to take the picture.