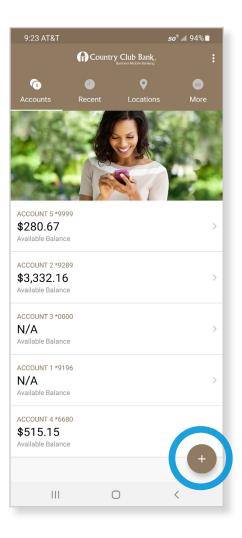

## Business Mobile Banking eDeposit FOR ANDROID DEVICES

After launching and logging into the Business Mobile Banking App, select the **+ icon** from the bottom navigation bar and then select **Deposit** 