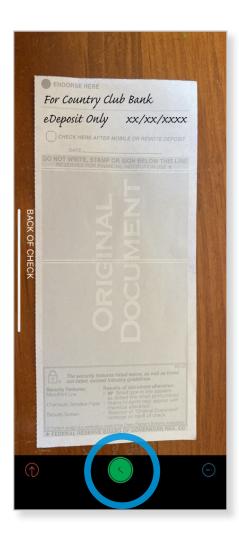

The next screen shows how a check is captured and how to position it within the crop marks.

This screen provides endorsement instructions.

Be sure to include:

- ✓ Country Club Bank eDeposit Only
- ✓ Date of the deposit

If the picture looks clear, select the **Green circle** button to accept.

Next, flip the check over, select the **Back option** and follow the same process to take an image of the back of the check.

Once you have both sides of the check imaged, select **Deposit**To and choose the account to which you want to deposit.