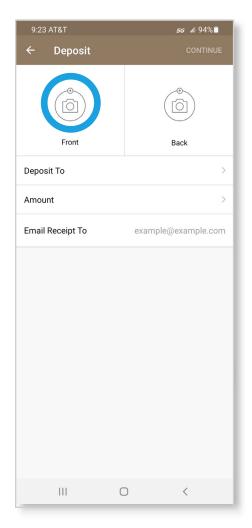

Next, the app will ask for **permission** to use your camera to capture images of the check.

**Click OK,** then click the **Front** option to take a picture of the check.

Position the check within the crop marks on your phone's screen, then click the white circle button to take the picture.

If the picture looks clear, select the **Green circle** button to accept.

Next, flip the check over, select the **Back option** and follow the same process to take an image of the back of the check.

Once you have both sides of the check imaged, select **Deposit**To and choose the account to which you want to deposit.

Next, select the **Amount** and enter the amount of the check.

Then select **Email Receipt** to (if there's not already an address showing) and type in an email address.

Finally, click **Continue** and then **Approve** to finalize the deposit.