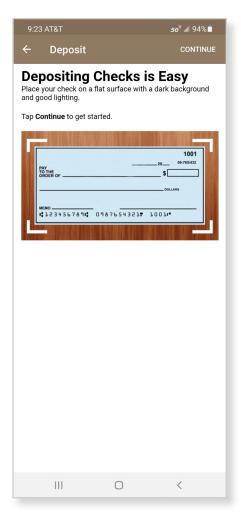

The next screen shows how a check is captured and how to position it within the crop marks.

This screen provides endorsement instructions.

Be sure to include:

- ✓ Country Club Bank eDeposit Only
- ✓ Date of the deposit