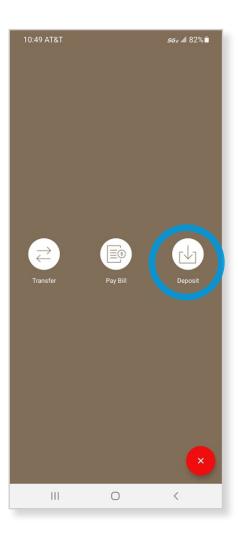

## Business Mobile Banking eDeposit FOR ANDROID DEVICES

After launching and logging into the Business Mobile Banking App, select the **+ icon** from the bottom navigation bar and then select **Deposit** 